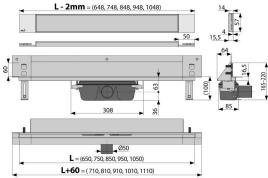

#### **Technical specifications**

- Total installation height 165-220 mm
- Minimum thickness of concrete 100 mm
- Resistance of odour trap against the pressure 982 Pa
- Waste pipe diameter 50 mm
- Flow rate 60-68,8 I/min
- Cover width 60 mm
- Installation depth 64 mm
- Odour trap 50 mm