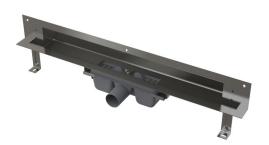

#### **Features**

- Completely cleanable trap up to the waste pipe
- Complete technical and design solutions
- Possibility to buy a combined odour trap
- COMPLETE PACKAGE INCLUDING ALL ACCESSORIES
- Linear drain from stainless steel (hardened by pickling, passivation and electrochemical polishing)
- Waterproof adhesive tape part of the packaging
  Trap firmly connected to the drain 100% waterproofing
- Installation depth 64 mm
- Including easily removable cover for insertion into the thickness of 12 mm
- Water flows into the drain only between the edge of the floor tiles and the cover of the drain system
- 25 years guarantee

#### Scope of supply

- Fixing hardware for anchoring the adjustable legs: screw M6×12 2 pcs
- Anchoring set: screw  $\emptyset6\times50-2$  pcs, dowel  $\emptyset10-2$  pcs, screw  $\emptyset4.2\times38-3$  pcs, dowel Ø8 – 3 pcs
- Installation channel cover
- Stainless steel cover for embedding tiles
- The collar and the odour trap inlet are covered by the protective foil
- Self-adhesive waterproofing tape
- The shower drain is assembled with the odour trap