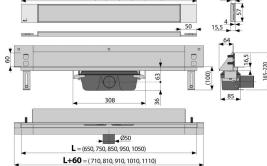

#### **Technical specifications**

- Total installation height 165-220 mm
- Minimum thickness of concrete 100 mm
- Resistance of odour trap against the pressure 982 Pa
- Waste pipe diameter 50 mm
- Flow rate 60-68,8 I/min
- Cover width 60 mm
- Installation depth 64 mm
- Odour trap 50 mm