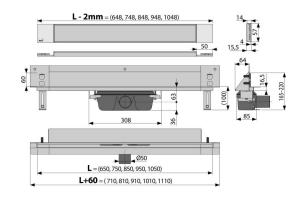

## **Technical specifications**

- Total installation height 165-220 mm
- Minimum thickness of concrete 100 mm
- Resistance of odour trap against the pressure 982 Pa
- Waste pipe diameter 50 mm
- Flow rate 60-68,8 l/min
- Cover width 60 mm
- Installation depth 64 mm
- Odour trap 50 mm