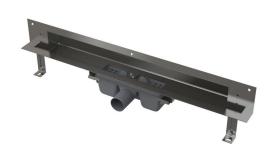

# APZ5-TWIN-750 Spa

Waste system for installation in walls, cover for embedding tiles

#### **Features**

- Easily removable cover for tile insertion into the thickness of 12 mm
- The collar and trap are protected by foil, and the channel itself by a polystyrene
  insert
- Trap material: polypropylene
- Material of drainage channel: stainless steel AISI 304, DIN 1.4301
- Mechanically cleanable trap up to the waste pipe
- Possibility to buy a combined odour trap
- Possibility to order with LED backlight
- Linear drain from stainless steel (hardened by pickling, passivation and electrochemical polishing)
- Self-adhesive tape for quality waterproofing
- Trap firmly connected to the drain 100% waterproofing
- Installation depth 64 mm
- The system is placed outside the area of mechanical stress
- Water flows into the drain only between the edge of the floor tiles and the cover of the drain system
- The high flow rate is achieved due to the double compartment trap system
- 25 years guarantee

#### Scope of supply

- Fixing hardware for anchoring the adjustable legs: screw M6×12 2 pcs
- Anchoring set: screw Ø6×50 2 pcs, dowel Ø10 2 pcs, screw Ø4.2×38 3 pcs, dowel Ø8 – 3 pcs
- Installation channel cover
- Stainless steel cover for embedding tiles
- The collar and the odour trap inlet are covered by the protective foil
- Self-adhesive waterproofing tape
- The shower drain is assembled with the odour trap