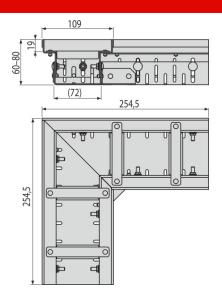

## ADZ102VR

Drainage corner channel 100 mm adjustable, galvanized steel

Height adjustable drainage channel body 60-80 mm 

- Scope of supply
- Spacer 4 pcs
- Drainage channel adjustable

### Order number, Logistic information

|          |               | Weight                     | Dimensions          | Quantity           |
|----------|---------------|----------------------------|---------------------|--------------------|
| Code     | EAN           | (piece   packing   palett) | (piece   packing)   | (packing   palett) |
| ADZ102VR | 8595580554804 | 1,59   1,59   179,2 kg     | 254,5×254,5×60   mm | 1   100 pcs        |