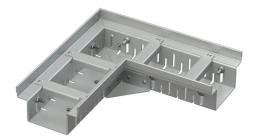

## ADZ102VR

Drainage corner channel 100 mm adjustable, galvanized steel

#### Features

Fixing bolts – ensure perfect attachment of the grid in the channel and eliminate the sound effect during the use of the channel

- Simple installation
- Simple connection thanks to the accessories
- Material of drainage channel: galvanized steel
- . Galvanized steel grid width 100 mm
- . Easy access to the drain - easy to clean

Height adjustable drainage channel body 60-80 mm 

- Scope of supply
- Spacer 4 pcs
- Drainage channel adjustable