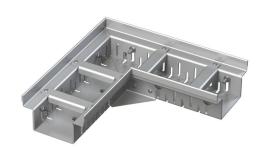

# ADZ302VR

Drainage corner channel 100 mm adjustable, stainless steel

#### **Features**

- Fixing bolts ensure perfect attachment of the grid in the channel and eliminate the sound effect during the use of the channel
- Simple installation
- Simple connection thanks to the accessories
- Material of drainage channel: stainless steel AISI 304, DIN 1.4301
- Stainless steel grid width 100 mm
- Easy access to the drain easy to clean
- Height adjustable drainage channel body 60–80 mm

## Scope of supply

- Spacer 4 pcs
- Drainage channel adjustable