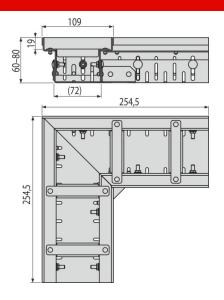

#### **Features**

- Fixing bolts ensure perfect attachment of the grid in the channel and eliminate the sound effect during the use of the channel
- Simple installation
- Simple connection thanks to the accessories
- Material of drainage channel: stainless steel AISI 304, DIN 1.4301
- Stainless steel grid width 100 mm
- Easy access to the drain easy to clean
- Height adjustable drainage channel body 60–80 mm

## Order number, Logistic information

|          |               | Weight                     | Dimensions          | Quantity           |
|----------|---------------|----------------------------|---------------------|--------------------|
| Code     | EAN           | (piece   packing   palett) | (piece   packing)   | (packing   palett) |
| ADZ302VR | 8595580554811 | 1,59   1,59   - kg         | 254,5×254,5×60   mm | 1   - pc           |