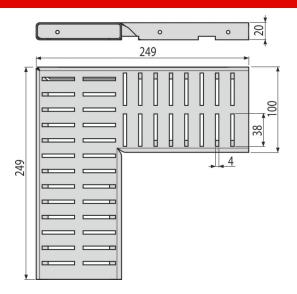

# ADZ-R322R

Grid for drainage corner channel 100 mm, stainless steel

#### Features

- Fixing bolts ensure perfect attachment of the grid in the channel and eliminate the sound effect during the use of the channel
  Material: stainless steel AISI 304, DIN 1.4301
- Grid "C" profile

#### Order number, Logistic information

| Code      | EAN           | Weight<br>(piece   packing   palett) | Dimensions<br>(piece   packing) | Quantity<br>(packing   palett) |
|-----------|---------------|--------------------------------------|---------------------------------|--------------------------------|
| ADZ-R322R | 8595580555009 | 0.62   0.62   - ka                   | 249×249×20   mm                 | 1   - pc                       |