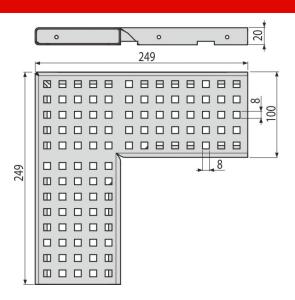

# ADZ-R323R

Grid for drainage corner channel 100 mm, stainless steel

#### Scope of supply

Grid

Order number, Logistic information

| Code      | EAN           | Weight<br>(piece   packing   palett) | Dimensions<br>(piece   packing) | Quantity<br>(packing   palett) |
|-----------|---------------|--------------------------------------|---------------------------------|--------------------------------|
| AD7-R323R | 8595580555016 | 0.62   0.62   - ka                   | 249×249×20   mm                 | 1 l - nc                       |