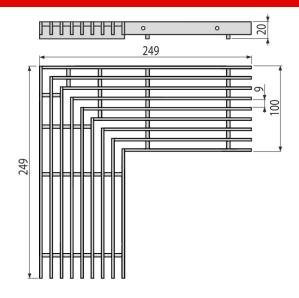

## ADZ-R324R Grid for drainage corner channel 100 mm, stainless steel

#### Order number, Logistic information

|           |               | Weight                     | Dimensions        | Quantity           |
|-----------|---------------|----------------------------|-------------------|--------------------|
| Code      | EAN           | (piece   packing   palett) | (piece   packing) | (packing   palett) |
| ADZ-R324R | 8595580555474 | 1,48   1,48   - kg         | 249×249×20   mm   | 1   - pc           |
|           |               | · · · -                    |                   |                    |