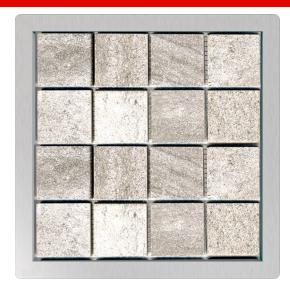

# **MPV016**

Grid for stainless steel floor drains 92×92 mm for embedding tiles

#### Application

For floor drains APV110, APV120 and APV130 For embedding tiles or waterproof wood

#### Features

 The inner side of this profile has a special covering with a specially roughened surface to facilitate bonding with the glue for the tiles

EN 1253

■ Material: stainless steel AISI 304, DIN 1.4301

### Scope of supply

Stainless steel grid