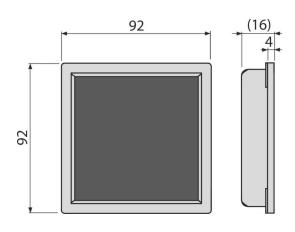

#### Order number, Logistic information

| Code     | EAN           | Weight<br>(piece   packing   palett) | Dimensions<br>(piece   packing) | Quantity<br>(packing   palett) |
|----------|---------------|--------------------------------------|---------------------------------|--------------------------------|
| MPV016   | 8595580555535 | 0,28   0,28   - kg                   | 106×106×7   mm                  | 1   - pc                       |
| Warranty | Norms         |                                      |                                 |                                |