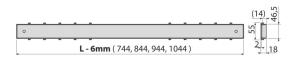

### Scope of supply

- Dismantling hook
- Comb for applying glue into the grid frame

Order number, Logistic information

| Code      | EAN                   | Weight<br>(piece   packing   palett) | Dimensions<br>(piece   packing) | Quantity<br>(packing   palett) |
|-----------|-----------------------|--------------------------------------|---------------------------------|--------------------------------|
| TILE-1050 | 8595580555931 1050 mm | 1,61   1,61   - kg                   | 1044×14×55   1044×55×14 mm      | 1   - pc                       |