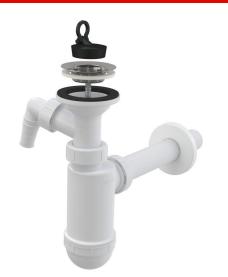

# Wash-basin waste and trap DN32 with connector and stainless steel grid DN63

#### Features

- Material: polypropylene
- Connection to waste pipe Ø32 mm
- With connector for washing machine or dishwasher
- Scope of supply
- Stainless steel outlet grid
- Plastic rosette
- Sink trap body with connector