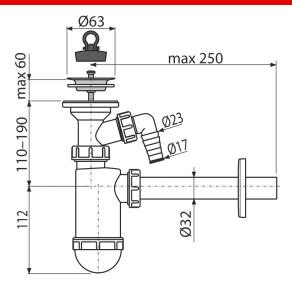

# Wash-basin waste and trap DN32 with connector and stainless steel grid DN63

#### Features

- Material: polypropylene
- Connection to waste pipe Ø32 mm
- With connector for washing machine or dishwasher
- Scope of supply
- Stainless steel outlet grid
- Plastic rosette
- Sink trap body with connector

- Technical specifications Hose connector 17-23 mm
- Flow rate 57 l/min
- Thermal resistance 95 °C •
- Odour trap 58 mm