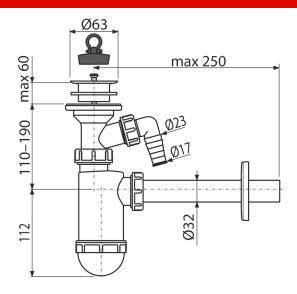

### EN 274

- Hose connector 17 mm
- Flow rate 38 l/min
- Thermal resistance 95 °COdour trap 58 mm

\* For more information about warranty visit https://www.alcadrain.com/warranty. © 2024 Alcadrain s.r.o | Changes in dimensions and design reserved. | www.alcadrain.com