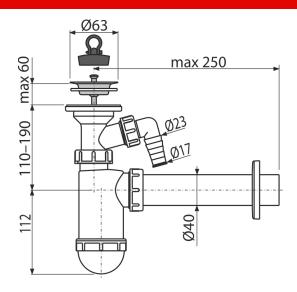

#### **Features**

- Material: polypropylene
- Connection to waste pipe Ø40 mm
- With connector for washing machine or dishwasher

### Scope of supply

- Stainless steel outlet grid
- Plastic rosette
- Sink trap body with connector
- PVC plug

### Technical specifications

- Hose connector 17-23 mm
- Flow rate 57 l/min
- Thermal resistance 95 °C
- Odour trap 58 mm