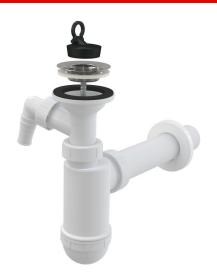

## Wash-basin waste and trap DN40 with connector and stainless steel grid DN63

## Application

#### For wash-basin

#### **Features**

- Material: polypropylene
- Connection to waste pipe Ø40 mm
- With connector for washing machine or dishwasher

### Scope of supply

- Stainless steel outlet grid
- Plastic rosette
- Sink trap body with connector
- PVC plug