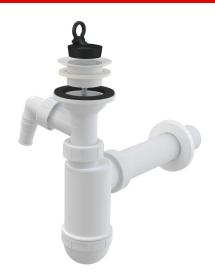

## Wash-basin waste and trap DN40 with connector and plastic grid DN63

#### For wash-basin

#### **Features**

- Material: polypropylene
- Connection to waste pipe Ø40 mm
- With connector for washing machine or dishwasher

#### Scope of supply

- Plastic outlet grid
- Plastic rosette
- Sink trap body with connector