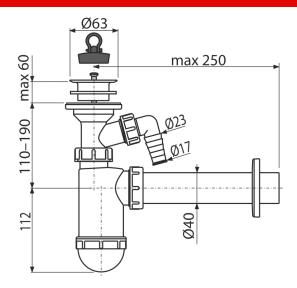

### Technical specifications

- Hose connector 17 mm
- Flow rate 38 l/min
- Thermal resistance 95 °C
- Odour trap 58 mm