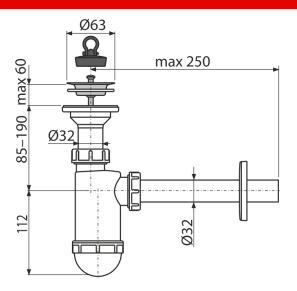

## Wash-basin waste and trap DN32 with stainless steel grid DN63

#### **Features**

- Material: polypropyleneConnection to waste pipe Ø32 mm

- Scope of supplyStainless steel outlet gridPlastic rosette
- Waste and trap body
- PVC plug

# Norms EN 274

- Technical specifications
  Flow rate 57 l/min
  Thermal resistance 95 °C
- Odour trap 58 mm