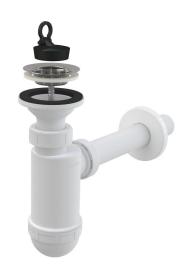

## Wash-basin waste and trap DN32 with stainless steel grid DN63

#### **Features**

- Material: polypropyleneConnection to waste pipe Ø32 mm

- Scope of supplyStainless steel outlet gridPlastic rosette
- Waste and trap body
- PVC plug