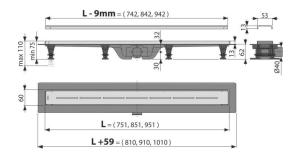

# **Technical specifications**

Total installation height 75-110 mm

Minimum thickness of concrete 62 mm

- Resistance of odour trap against the pressure 640 Pa
- Waste outlet diameter 40 mm

Flow of the inlet grid 27 l/min

- Load class K3 300 kg Odor trap combined with a water seal 29 mm