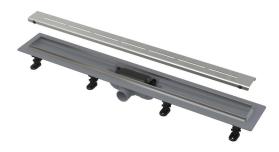

# APZ18-750M Simple

Shower drain with a stainless steel edge for perforated grids

#### Features

- Secure connection to the construction waterproofing system
- The combined odour trap (own protected patent solution) provides protection against the odours from the sewage even after the water dries out from the trap
- Material: polypropylene filled with talc resistant to mechanical, chemical and thermal damage
- Mechanically cleanable trap up to the waste pipe
- Plastic shower drain with stainless steel edge, which is tightly fixed around the circuit
- They are made of highly durable plastic that resists frost and chemistry
- Grid is included in packaging Self-adhesive tape for quality waterproofing
- Installation height from 62 mm
- Adjustable plastic anchoring legs 0–35 mm allowing fast and convenient installation, including the precise setting of the required level
- High resistance against chemicals

# Scope of supply

- Dismantling hook
- Fixing hardware for anchoring the adjustable legs: screw  $4.2 \times 9.5 8$  pcs
- Fixation set: screw Ø4.2×38 8 pcs, dowel Ø8 8 pcs
- Combined odour trap SMART
- Stainless steel perforated grid Simple 8 in matt with a protective film
- Self-adhesive waterproofing tape
- Height adjustable feet 4 pcs
- Linear shower drain