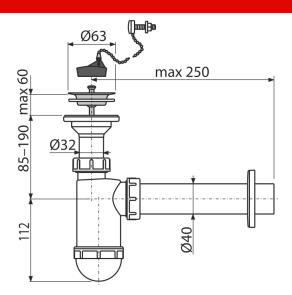

#### **Features**

- Material: polypropylene
- Connection to waste pipe Ø40 mm

### Scope of supply

- Stainless steel outlet gridPlastic rosette
- Waste and trap body
- PVC plug with chain

# Warranty 2/3 years \*

- Technical specifications
  Flow rate 57 l/min
  Thermal resistance 95 °C
- Odour trap 58 mm