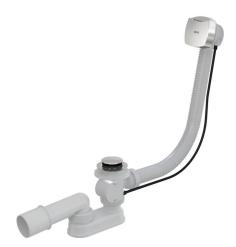

#### Application

To drain the water from the bath to the waste For bathtubs with drain outlet Ø52 mm For standard size bathtubs

#### Features

- The length of the bathtub trap 120 cm
- Overflow flexi pipe
- Closing waste by pop-up mechanism
- Bath waste and overflow system
- Wet odour trap with swivel elbow

#### Scope of supply

- Assembly kit
- Chrome-plated metal control knob
- Chrome-plated metal plug
- Chrome-plated brass outlet grid
- Waste and trap body with overflow
- Profiled sea
- Odour trap of polypropylene, thermally and chemically resistant, longitudinally welded