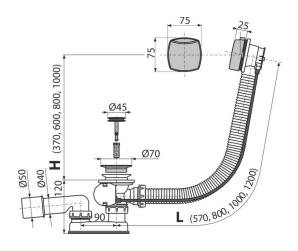

#### Features

- The length of the bathtub trap 120 cm
- Overflow flexi pipe
- Closing waste by pop-up mechanism
- Bath waste and overflow system
- Wet odour trap with swivel elbow

## Technical specifications

- Resistance of odour trap against the pressure 588 Pa
- Flow rate 51,6 l/min
- Overflow flow rate 42 l/min
- Thermal resistance 95 °C
- Odour trap 50 mm