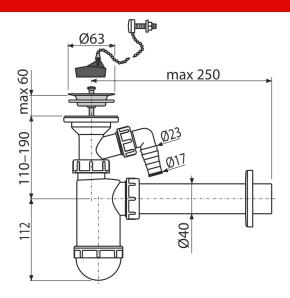

# A41PR

Wash-basin waste and trap DN40 with connector and stainless steel grid DN63, chain

#### **Features**

- Material: polypropylene
- Connection to waste pipe Ø40 mm
- With connector for washing machine or dishwasher

# Scope of supply

- Stainless steel outlet grid
- Plastic rosette
- Sink trap body with connector
- PVC plug with chain

# **Technical specifications**

- Hose connector 17-23 mm
- Flow rate 57 l/min Thermal resistance 95 °C
- Odour trap 58 mm