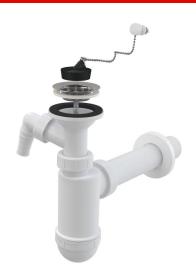

# A41PR

Wash-basin waste and trap DN40 with connector and stainless steel grid DN63, chain

### For wash-basin

#### **Features**

- Material: polypropylene
- Connection to waste pipe Ø40 mm
- With connector for washing machine or dishwasher

# Scope of supply

- Stainless steel outlet grid
- Plastic rosette
- Sink trap body with connector
- PVC plug with chain