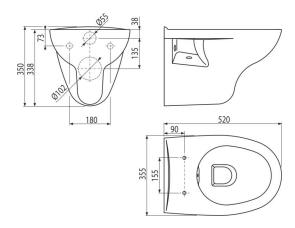

#### Features

- Color: white
- Without flushing rim for easy maintenance and cleaning
- Deep flushing
- Compatible with WC seats A601–A606, A60, A64, A66, A67Slim
- Material: ceramic
- Attachment pitch 180 mm

### Scope of supply

Toilet bowl

Order number, Logistic information

|            |               | Weight                     | Dimensions        | Quantity           |
|------------|---------------|----------------------------|-------------------|--------------------|
| Code       | EAN           | (piece   packing   palett) | (piece   packing) | (packing   palett) |
| WC RIMFLOW | 8595580558192 | 17,50   17,50   230,0 kg   | 555×390×365   mm  | 1   12 pcs         |