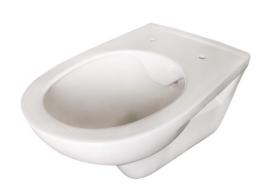

# **WC RIMFLOW**

**Wall-hung WC** 

#### Features

- Color: white
- Without flushing rim for easy maintenance and cleaning
- Deep flushing
- Compatible with WC seats A601–A606, A60, A64, A66, A67Slim
- Material: ceramic
- Attachment pitch 180 mm