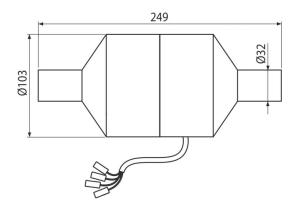

Warranty 2/2 years \*

Technical specifications
Wiring: 230 V 50 Hz 15 W
Degree of protection: IP X4
Air extraction power: 52 m<sup>3</sup>/h