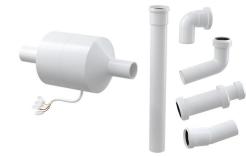

## Application

For extraction of odours from the toilet bowl For pre-wall installation systems AM115/1000V, AM101/1120V, AM102/1120V

## Features

- Color: white
- Material: plastic
- Odour removal directly from the WC bowl

## Scope of supply

Extraction fan + set of connectors, as shown above

Order number, Logistic information

| Code | EAN           | Weight<br>(piece   packing   palett) | Dimensions<br>(piece   packing) | Quantity<br>(packing   palett) |
|------|---------------|--------------------------------------|---------------------------------|--------------------------------|
| P128 | 8595580558215 | 1,01   7,04   132,6 kg               | 350×225×125   mm                | 7   112 pcs                    |