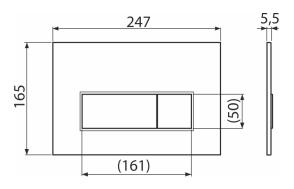

## Application

For pre-wall installation systems and concealed WC cisterns

Features

- Double-acting mechanical flushing
- Compatible for all pre-wall installation systems and cisterns for building into solid walls Alca
- Material: plastic
- Surface finish: white
- The flush plate thanks to its profile stands out only 5.5 mm above the tiles