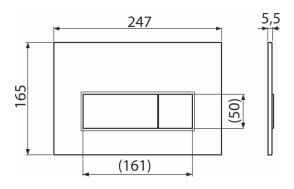

## Application

For pre-wall installation systems and concealed WC cisterns

Features

- Double-acting mechanical flushing
- Compatible for all pre-wall installation systems and cisterns for building into solid walls Alca
- Material: plastic
- Surface finish: chrome-polished
- The flush plate thanks to its profile stands out only 5.5 mm above the tiles