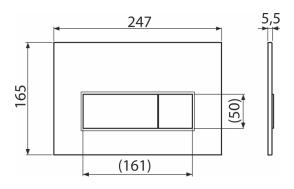

#### Features

- Double-acting mechanical flushing
- Compatible for all pre-wall installation systems and cisterns for building into solid walls Alca
- Material: plastic
- Surface finish: chrome-matt
- The flush plate thanks to its profile stands out only 5.5 mm above the tiles

# Order number, Logistic information

|      |               | Weight                     | Dimensions                  | Quantity           |
|------|---------------|----------------------------|-----------------------------|--------------------|
| Code | EAN           | (piece   packing   palett) | (piece   packing)           | (packing   palett) |
| M572 | 8595580558628 | 0,31   7,81   238,7 kg     | 250×170×36   595×395×245 mm | 25   700 pcs       |
|      |               |                            |                             |                    |