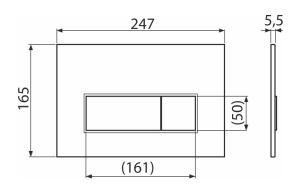

#### Features

- Double-acting mechanical flushing
- Compatible for all pre-wall installation systems and cisterns for building into solid walls Alca
- Material: plastic
- Surface finish: black-matt with antibacterial properties (ensured by the content of silver compounds)
- The flush plate thanks to its profile stands out only 5.5 mm above the tiles