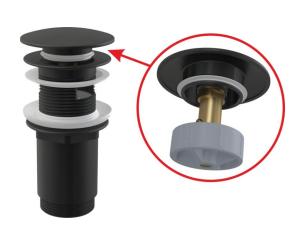

# A392BLACK

Wash-basin CLICK/CLACK waste 5/4", metal with overflow, big plug black-matt

#### **Features**

- Long life CLICK/CLACK mechanism
- Material: metal with black-matt finish
- Easy clean trap thanks to completely removable waste outlet
- Thread for connection to wash-basin trap 5/4"

#### Scope of supply

- Waste outlet wrench 5/4"
- Metal plug with black-matt surface finish
- Silicone gasket 2 pcs
- Shower waste body