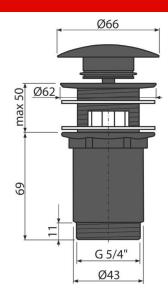

# A392BLACK

Wash-basin CLICK/CLACK waste 5/4", metal with overflow, big plug black-matt





### Application

For wash-basin with overflow

#### **Features**

- Long life CLICK/CLACK mechanism
- Material: metal with black-matt finish
- Easy clean trap thanks to completely removable waste outlet
- Thread for connection to wash-basin trap 5/4"

#### Scope of supply

- Waste outlet wrench 5/4"
- Metal plug with black-matt surface finish
- Silicone gasket 2 pcs
- Shower waste body

## Order number, Logistic information

| Code      | EAN           | Weight<br>(piece   packing   palett) | Dimensions (piece   packing) | Quantity<br>(packing   palett) |
|-----------|---------------|--------------------------------------|------------------------------|--------------------------------|
| A392BLACK | 8595580558666 | 0,39   11,61   371,4 kg              | 150×75×75   390×300×240 mm   | 30