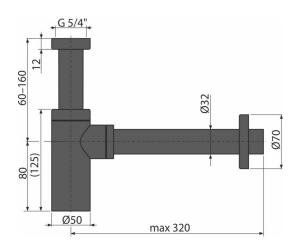

#### Features

- Color: black-mattMaterial: brass with black-matt finish
- Connection to waste pipe Ø32 mm

#### Scope of supply

- Nut to connect wash-basin waste 5/4"
- Metal rosette
- Waste and trap body

# Technical specifications ■ Flow rate 30 l/min