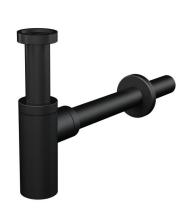

# A400BLACK

Wash-basin trap DESIGN DN32, black-matt

#### For wash-basin

#### Features

- Color: black-mattMaterial: brass with black-matt finish
- Connection to waste pipe Ø32 mm