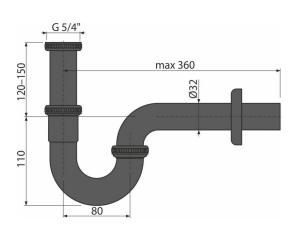

#### Features

- Color: black-matt
- Material: brass with black-matt finish
- Connection to waste pipe Ø32 mm
- High scratch resistance

#### Scope of supply

- Nut to connect wash-basin waste 5/4"
- Metal rosette
- Waste and trap body

# Technical specifications Flow rate 36 l/min

- Thermal resistance 95 °C
- Odour trap 62 mm