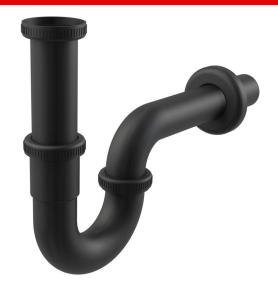

## A4320BLACK

Wash-basin trap "U" DN32, with coupling nut 5/4", black-matt

#### For wash-basin

#### Features

- Color: black-matt
- Material: brass with black-matt finish
- Connection to waste pipe Ø32 mm
- High scratch resistance