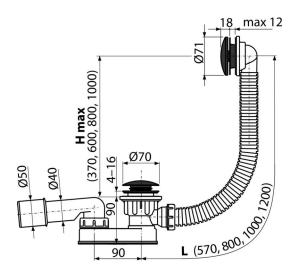

#### Features

- Color: black-matt
- The length of the bathtub trap 57 cm
- Overflow flexi pipe
- Material: metal with black-matt finish
- Easy clean trap thanks to completely removable waste outlet
- Reduced installation height
- Closing waste by CLICK/CLACK
- Bath waste and overflow system
- Wet odour trap with swivel elbow

### Scope of supply

- Waste outlet wrench 6/4"
- Metal grid and overflow cover with black-matte finish
- Metal outlet with black-matt surface finish
- Metal plug with black-matt surface finish
- Assembly kit
- Waste and trap body with overflow
- Profiled seal
- Odour trap of polypropylene, thermally and chemically resistant

### **Technical specifications**

- Resistance of odour trap against the pressure 588 Pa
- Flow rate 48,6 l/min
- Overflow flow rate 42 l/min
- Thermal resistance 95 °C