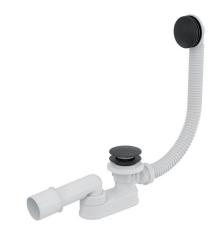

## Bath CLICK/CLACK waste and trap, black-matt

#### Application

To drain the water from the bath to the waste For bathtubs with drain outlet Ø52 mm For standard size bathtubs

#### Features

- Color: black-matt
- The length of the bathtub trap 57 cm
- Overflow flexi pipe
- Material: metal with black-matt finish
- Easy clean trap thanks to completely removable waste outlet
- Reduced installation height
- Closing waste by CLICK/CLACK
- Bath waste and overflow system
- Wet odour trap with swivel elbow

### Scope of supply

- Waste outlet wrench 6/4"
- Metal grid and overflow cover with black-matte finish
- Metal outlet with black-matt surface finish
- Metal plug with black-matt surface finish
- Assembly kit
- Waste and trap body with overflow
- Profiled seal
- Odour trap of polypropylene, thermally and chemically resistant