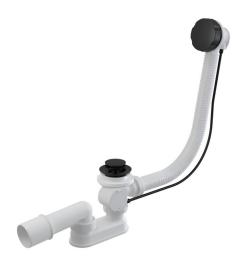

## **A55BLACK**

Bath pop-up waste and trap, black-matt

#### Features

- Color: black-matt
- The length of the bathtub trap 57 cm
- Overflow flexi pipe
- Material: metal with black-matt finish
- Closing waste by pop-up mechanism
- Bath waste and overflow system
- Wet odour trap with swivel elbow

### Scope of supply

- Metal outlet grid with surface finish black-matt
- Metal control knob with surface finish black-matt
- Metal plug with black-matt surface finish
- Assembly kit
- Waste and trap body with overflow
- Profiled seal
- Odour trap of polypropylene, thermally and chemically resistant, longitudinally welded