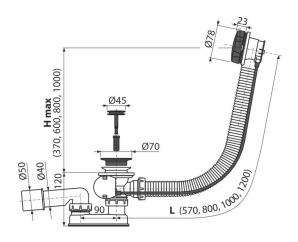

#### Features

- Color: black-matt
- The length of the bathtub trap 57 cm
- Overflow flexi pipe
- Material: metal with black-matt finish
- Closing waste by pop-up mechanism
- Bath waste and overflow system
- Wet odour trap with swivel elbow

# 2/3 years \* Technical specifications

- Resistance of odour trap against the pressure 588 Pa
- Flow rate 51,6 l/min
- Overflow flow rate 42 l/min
- Thermal resistance 95 °C
- Odour trap 50 mm