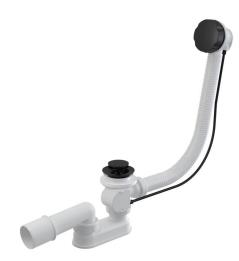

# A55BLACK-100

Bath pop-up waste and trap, black-matt

### Features

- Color: black-matt
- The length of the bathtub trap 100 cm
- Overflow flexi pipe
- Material: metal with black-matt finish
- Closing waste by pop-up mechanism
- Bath waste and overflow system
- Wet odour trap with swivel elbow

#### Scope of supply

- Metal outlet grid with surface finish black-matt
- Metal control knob with surface finish black-matt
- Metal plug with black-matt surface finish
- Assembly kit
- Waste and trap body with overflow
- Profiled seal
- Odour trap of polypropylene, thermally and chemically resistant, longitudinally welded