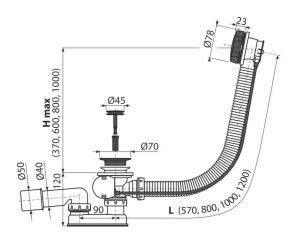

#### Application

To drain the water from the bath to the waste For bathtubs with drain outlet Ø52 mm For standard size bathtubs

### Features

- Color: black-matt
- The length of the bathtub trap 100 cm
- Overflow flexi pipe
- Material: metal with black-matt finish
- Closing waste by pop-up mechanism
- Bath waste and overflow system
- Wet odour trap with swivel elbow

2/3 years

Technical specifications

Resistance of odour trap against the pressure 588 Pa

- Flow rate 51,6 l/min
  Overflow flow rate 42 l/min
- Overflow flow rate 42 l/min
   Thermal resistance 95 °C
- Odour trap 50 mm