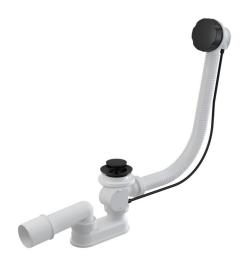

# A55BLACK-120

Bath pop-up waste and trap, black-matt

#### Features

- Color: black-matt
- The length of the bathtub trap 120 cm
- Overflow flexi pipe
- Material: metal with black-matt finish
- Closing waste by pop-up mechanism
- Bath waste and overflow system
- Wet odour trap with swivel elbow

## Scope of supply

- Assembly kit
- Chrome-plated metal control know with black-matt finish
- Chrome-plated metal plug with black-matt finish
- Chrome-plated brass outlet grid with black-matt finish
- Waste and trap body with overflow
- Profiled seal
- Odour trap of polypropylene, thermally and chemically resistant, longitudinally welded