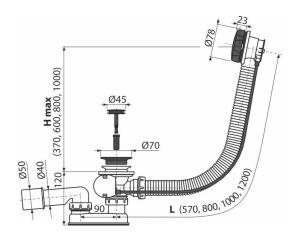

#### Features

- Color: black-matt
- The length of the bathtub trap 120 cm
- Overflow flexi pipe
- Material: metal with black-matt finish
- Closing waste by pop-up mechanism
- Bath waste and overflow system
- Wet odour trap with swivel elbow

### Order number, Logistic information

| Code         | EAN                  | Weight<br>(piece   packing   palett) | Dimensions<br>(piece   packing) | Quantity<br>(packing   palett) |
|--------------|----------------------|--------------------------------------|---------------------------------|--------------------------------|
| A55BLACK-120 | 8595580558727 120 mm | 0,87   17,34   297,5 kg              | 380×85×145   595×435×395 mm     | 20   320 pcs                   |

## Technical specifications

- Resistance of odour trap against the pressure 588 Pa
- Flow rate 51,6 l/min
- Overflow flow rate 42 l/min
- Thermal resistance 95 °C
- Odour trap 50 mm