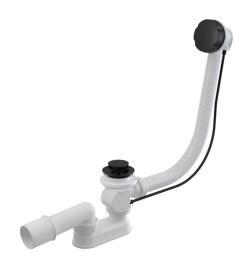

## A55BLACK-80

Bath pop-up waste and trap, black-matt

#### Features

- Color: black-matt
- The length of the bathtub trap 80 cm
- Overflow flexi pipe
- Material: metal with black-matt finish
- Closing waste by pop-up mechanism
- Bath waste and overflow system
- Wet odour trap with swivel elbow

#### Scope of supply

- Metal outlet grid with surface finish black-matt
- Metal control knob with surface finish black-matt
- Metal plug with black-matt surface finish
- Assembly kit
- Waste and trap body with overflow
- Profiled seal
- Odour trap of polypropylene, thermally and chemically resistant, longitudinally welded