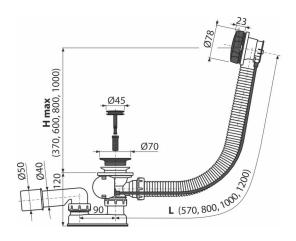

#### Features

- Color: black-matt
- The length of the bathtub trap 80 cm
- Overflow flexi pipe
- Material: metal with black-matt finish
- Closing waste by pop-up mechanism
- Bath waste and overflow system
- Wet odour trap with swivel elbow

### Order number, Logistic information

| Code        | EAN                 | Weight<br>(piece   packing   palett) | Dimensions<br>(piece   packing) | Quantity<br>(packing   palett) |
|-------------|---------------------|--------------------------------------|---------------------------------|--------------------------------|
| A55BLACK-80 | 8595580558734 80 mm | 0,84   16,76   288,2 kg              | 380×85×145   595×435×395 mm     | 20   320 pcs                   |
| Warranty    | Norms               |                                      |                                 |                                |
| 2/3 years * | EN 274              |                                      |                                 |                                |

Technical specifications

Resistance of odour trap against the pressure 588 Pa 

- Flow rate 51,6 l/min
- Overflow flow rate 42 l/min
- Thermal resistance 95 °C