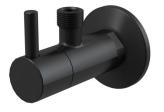

# **ARV001-BLACK**

Angle valve with a filter 1/2"×3/8", black-matt

#### Features

- Color: black-matt
- Design compatible with wash-basin trap A400
- Round design Material: metal with black-matt finish
- Includes dirt filter