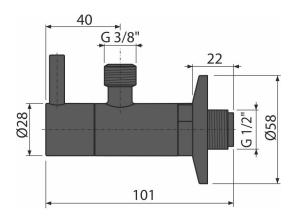

## 2/3 years \*

- Technical specifications
- Hose connector G 3/8 "
  Thread G 1/2 "