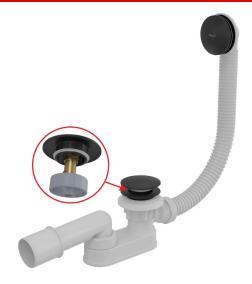

## A507BLACK-100

Bath CLICK/CLACK waste and trap, black-matt

#### Features

- Color: black-matt
- The length of the bathtub trap 100 cm
- Overflow flexi pipe
- Material: metal with black-matt finish
- Easy clean trap - thanks to completely removable waste outlet
- Reduced installation height
- . Closing waste by CLICK/CLACK
- Bath waste and overflow system
- Wet odour trap with swivel elbow

#### Scope of supply

- Metal grid and overflow cover with black-matte finish
- Metal outlet with black-matt surface finish
- Metal plug with black-matt surface finish
- Assembly kit
- Waste and trap body with overflow
- Profiled seal
- . Odour trap of polypropylene, thermally and chemically resistant