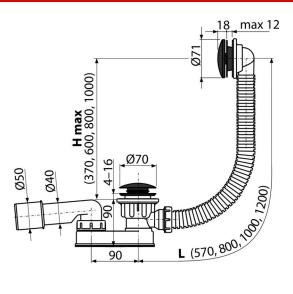

#### Features

- Color: black-matt
- The length of the bathtub trap 100 cm
- Overflow flexi pipe
- Material: metal with black-matt finish
- Easy clean trap - thanks to completely removable waste outlet
- Reduced installation height
- . Closing waste by CLICK/CLACK
- Bath waste and overflow system
- Wet odour trap with swivel elbow

| Order number, Logistic information |               |        |                            |                              |                    |
|------------------------------------|---------------|--------|----------------------------|------------------------------|--------------------|
|                                    |               |        | Weight                     | Dimensions                   | Quantity           |
| Code                               | EAN           |        | (piece   packing   palett) | (piece   packing)            | (packing   palett) |
| A507BLACK-100                      | 8595580558789 | 100 mm | 0,67   8,04   - kg         | 370×200×100   595×435×395 mm | 12   - pc          |