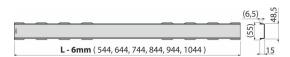

#### Features

- Material: stainless steel AISI 304, DIN 1.4301
- U-profile made of stainless steel: matt

- Scope of supply
  Dismantling hookGrid

Order number, Logistic information

| Code       | EAN                  | Weight<br>(piece   packing   palett) | Dimensions<br>(piece   packing) | Quantity<br>(packing   palett) |
|------------|----------------------|--------------------------------------|---------------------------------|--------------------------------|
| SOLID-550M | 8595580559625 550 mm | 0,56   0,56   - kg                   | 560×65×35   mm                  | 1   - pc                       |
| Warranty   | Norms                |                                      |                                 |                                |