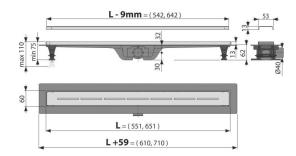

Technical specifications

Total installation height 75-110 mm

Minimum thickness of concrete 62 mm

- Resistance of odour trap against the pressure 640 Pa
- Waste outlet diameter 40 mm

Flow of the inlet grid 27 l/min

- Load class K3 300 kg
- Odor trap combined with a water seal 29 mm