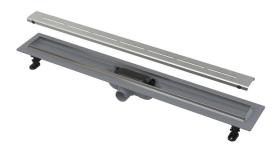

### Plastic linear shower drain with a stainless steel edge

#### Features

- Secure connection to the construction waterproofing system
- The combined odour trap (own protected patent solution) provides protection against the odours from the sewage even after the water dries out from the trap
- Material: polypropylene filled with talc resistant to mechanical, chemical and thermal damage
- Mechanically cleanable trap up to the waste pipe
- Plastic shower drain with stainless steel edge, which is tightly fixed around the circuit
- They are made of highly durable plastic that resists frost and chemistry
- Grid is included in packaging
- Self-adhesive tape for quality waterproofing
- Installation height from 62 mm
- Adjustable anchor legs 0–35 mm allowing fast and convenient installation, including the precise setting of the required level
- High resistance against chemicals

#### Scope of supply

- Dismantling hook
- Fixation set for attaching the adjustable legs: screw 4.2×9.5 4 pcs
- Fixation set: screw Ø4,2×38 4 pcs, dowel Ø8 4 pcs
- Combined odour trap SMART
- Stainless steel perforated grid Simple 18 in matt with a protective film
- Self-adhesive waterproofing tape
- Height adjustable feet 2 pcs
- Linear shower drain