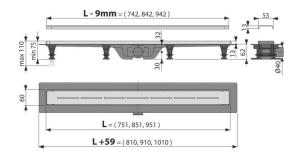

#### **Technical specifications**

- Total installation height 75-110 mm
- Minimum thickness of concrete 62 mm
- Resistance of odour trap against the pressure 640 Pa

EN 1253

- Waste outlet diameter 40 mm
- Flow of the inlet grid 27 l/min
- Load class K3 300 kg
- Odor trap combined with a water seal 29 mm