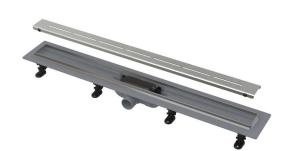

# **CPZ18-750M**

## Plastic linear shower drain with a stainless steel edge

#### Egaturos

- Secure connection to the construction waterproofing system
- The combined odour trap (own protected patent solution) provides protection against the odours from the sewage even after the water dries out from the trap
- Material: polypropylene filled with talc resistant to mechanical, chemical and thermal damage
- Mechanically cleanable trap up to the waste pipe
- Plastic shower drain with stainless steel edge, which is tightly fixed around the circuit
- They are made of highly durable plastic that resists frost and chemistry
- Grid is included in packaging
- Self-adhesive tape for quality waterproofing
- Installation height from 62 mm
- Adjustable anchor legs 0-35 mm allowing fast and convenient installation, including the precise setting of the required level
- High resistance against chemicals

#### Scope of supply

- Dismantling hook
- Fixing hardware for anchoring the adjustable legs: screw 4.2×9.5 8 pcs
- Fixation set: screw Ø4.2×38 8 pcs, dowel Ø8 8 pcs
- Combined odour trap SMART
- Stainless steel perforated grid Simple 18 in matt with a protective film
- Self-adhesive waterproofing tape
- Height adjustable feet 4 pcs
- Linear shower drain