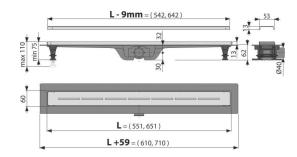

## 2/6 years

Warranty

- Technical specifications

  Total installation height 75-110 mm
- Minimum thickness of concrete 62 mm
- Resistance of odour trap against the pressure 640 Pa

EN 1253

- Waste outlet diameter 40 mm
- Flow of the inlet grid 27 l/min
- Load class K3 300 kg
- Odor trap combined with a water seal 29 mm