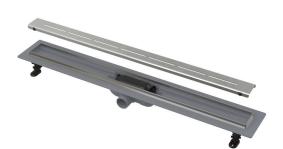

# Plastic linear shower drain with a stainless steel edge

#### Footures

- Secure connection to the construction waterproofing system
- The combined odour trap (own protected patent solution) provides protection against the odours from the sewage even after the water dries out from the trap
- Material: polypropylene filled with talc resistant to mechanical, chemical and thermal damage
- Mechanically cleanable trap up to the waste pipe
- Plastic shower drain with stainless steel edge, which is tightly fixed around the circuit
- They are made of highly durable plastic that resists frost and chemistry
- Grid is included in packaging
- Self-adhesive tape for quality waterproofing
- Installation height from 62 mm
- Adjustable anchor legs 0–35 mm allowing fast and convenient installation, including the precise setting of the required level
- High resistance against chemicals

### Scope of supply

- Dismantling hook
- Fixation set for attaching the adjustable legs: screw 4.2×9.5 4 pcs
- Fixation set: screw Ø4,2×38 4 pcs, dowel Ø8 4 pcs
- Combined odour trap SMART
- Stainless steel perforated grid Simple 18 in matt with a protective film
- Self-adhesive waterproofing tape
- Height adjustable feet 2 pcs
- Linear shower drain