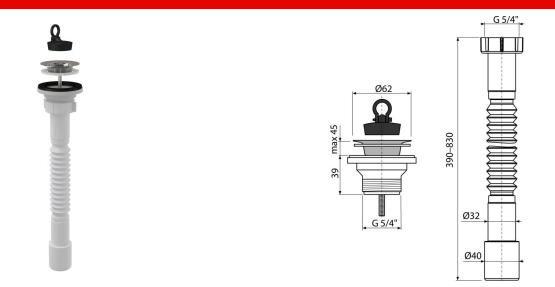

# A750+A31

Flexi pipe 5/4"×32/40 plastic + Wash-basin waste 5/4" with stainless steel grid DN63

#### Features

- Material: polypropylene
  Adjustable length of 390–830 mm
  Connection Ø5/4"×32/40 mm
- Thread for connection to wash-basin trap 5/4"

## Scope of supply

- Flexi pipe
- Stainless steel outlet grid
- Plastic nut 5/4"connection
- Shower waste body
- Seal PVC plug