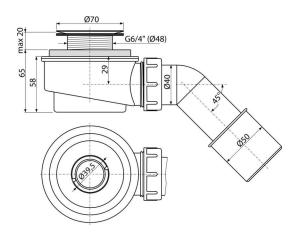

# Features

Material: polypropylene, thermally and chemically resistant, longitudinally welded

- Self-cleaning design of trap
- Reduced installation height 65 mm

- Scope of supply
  Elbow for connection to waste
- Assembly kit

# Technical specifications

- Flow rate 52 l/min
- Thermal resistance 95 °C
- Odour trap 35 mm