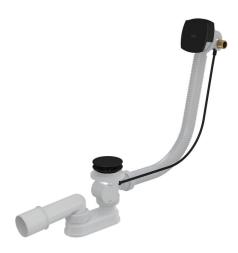

## Bath pop-up waste and trap, with overflow filler, black-matt

#### Application

For filling the bath by overflow To drain the water from the bath to the waste For bathtubs with drain outlet Ø52 mm For standard size bathtubs

#### Features

- Side G1/2" fitting for filling of pre-mixed water
- The length of the bathtub trap 57 cm
- Overflow flexi pipe
- Easy installation with three stainless steel screws
- Material: metal with black-matt finish
- Space-saving design in the bathtub only control knob visible
- Control shaft made of stainless steel
- Aerator Neoperl easy access and exchange
- Closing waste by pop-up mechanism
- Bath overflow filler, waste and trap system
- Water does not flow down on the side of the bathtub and does not leave marks
- Wet odour trap with swivel elbow

#### Scope of supply Assembly kit

- Chrome-plated metal control know with black-matt finish
- Chrome-plated metal plug with black-matt finish .
- Chrome-plated brass outlet grid with black-matt finish
- Waste and trap body with overflow
- Profiled seal
- Odour trap of polypropylene, thermally and chemically resistant, longitudinally welded