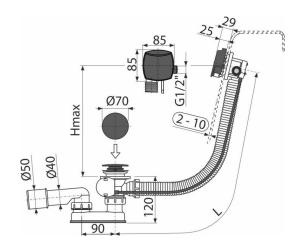

#### Features

- Side G1/2" fitting for filling of pre-mixed water
- The length of the bathtub trap 57 cm
- Overflow flexi pipe
- Easy installation with three stainless steel screws
- Material: metal with black-matt finish
- Space-saving design in the bathtub only control knob visible
- Control shaft made of stainless steel
- Aerator Neoperl easy access and exchange
- Closing waste by pop-up mechanism
- Bath overflow filler, waste and trap system
- Water does not flow down on the side of the bathtub and does not leave marks
- Wet odour trap with swivel elbow

### Technical specifications

Resistance of odour trap against the pressure 588 Pa

- Flow rate 48,6 l/min
- Overflow flow rate 33,6 l/min
- Thermal resistance 95 °C
- Odour trap 50 mm