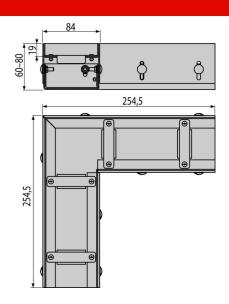

# ADZ331VR

Drainage corner channel 75 mm adjustable, stainless steel

#### Features

Fixing bolts – ensure perfect attachment of the grid in the channel and eliminate

- the sound effect during the use of the channel
- Simple installation
- Simple connection thanks to the accessories
- Material of drainage channel: stainless steel AISI 304, DIN 1.4301
- . Stainless steel grid width 75 mm
- . Easy access to the drain – easy to clean
- Height adjustable drainage channel body 60-80 mm •
- Scope of supply
- Spacer 4 pcs
- Drainage channel adjustable

## Order number, Logistic information

| Code     | EAN           | Weight<br>(piece   packing   palett) | Dimensions<br>(piece   packing) | Quantity<br>(packing   palett) |
|----------|---------------|--------------------------------------|---------------------------------|--------------------------------|
| ADZ331VR | 8595580561475 | 1,86   1,86   205,8 kg               | 255×255×60   255×255×60 mm      | 1   100 pcs                    |