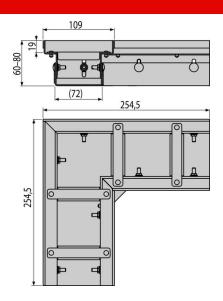

## ADZ332VR

Drainage corner channel 100 mm adjustable, stainless steel

### Features

Fixing bolts – ensure perfect attachment of the grid in the channel and eliminate

- the sound effect during the use of the channel
- Simple installation
- Simple connection thanks to the accessories
- Material of drainage channel: stainless steel AISI 304, DIN 1.4301
- . Stainless steel grid width 100 mm

. Easy access to the drain - easy to clean Height adjustable drainage channel body 60-80 mm •

- Scope of supply
- Spacer 4 pcs
- Drainage channel adjustable

### Order number, Logistic information

|          |               | Weight                     | Dimensions                 | Quantity           |
|----------|---------------|----------------------------|----------------------------|--------------------|
| Code     | EAN           | (piece   packing   palett) | (piece   packing)          | (packing   palett) |
| ADZ332VR | 8595580561499 | 1,62   1,62   182,4 kg     | 255×255×60   255×255×60 mm | 1   100 pcs        |
| Warranty |               |                            |                            |                    |