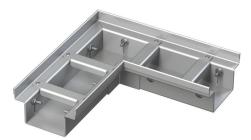

## ADZ332VR

Drainage corner channel 100 mm adjustable, stainless steel

### Features

Fixing bolts – ensure perfect attachment of the grid in the channel and eliminate

- the sound effect during the use of the channel
- Simple installation
- Simple connection thanks to the accessories
- Material of drainage channel: stainless steel AISI 304, DIN 1.4301
- . Stainless steel grid width 100 mm

. Easy access to the drain - easy to clean Height adjustable drainage channel body 60-80 mm •

- Scope of supply
- Spacer 4 pcs
- Drainage channel adjustable