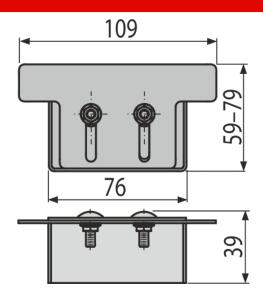

## Order number, Logistic information

|          |               | Weight                     | Dimensions        | Quantity           |
|----------|---------------|----------------------------|-------------------|--------------------|
| Code     | EAN           | (piece   packing   palett) | (piece   packing) | (packing   palett) |
| ADZ-P012 | 8595580561512 | 0,14   0,14   - kg         | 109×59×39   mm    | 1   - pc           |