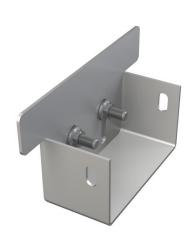

# ADZ-P012

End cap for drainage channel 100 mm, stainless steel

#### **Features**

- Material: stainless steel AISI 304, DIN 1.4301
- To end the drainage channel

#### Scope of supply

- End cap
  Screws and nuts for fixing the end cap to the drain channel 2 pcs