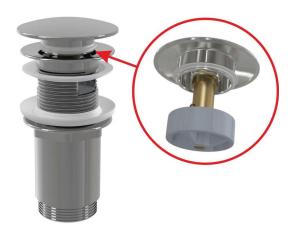

## A392C Wash-basin CLICK/CLACK waste 5/4", metal with overflow, big plug

### Features

- Long life CLICK/CLACK mechanism
- Material: metal with chrome finish
- Highly resistant to mechanical damage
- Easy clean trap thanks to completely removable waste outlet •
- Thread for connection to wash-basin trap 5/4"

## Scope of supply Waste outlet wrench 5/4"

- Chrome-plated metal plug
- Silicone gasket 2 pcs
- Shower waste body