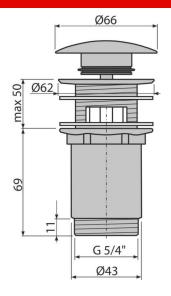

# alca

## A392C Wash-basin CLICK/CLACK waste 5/4", metal with overflow, big plug





### Application

For wash-basin with overflow

### Features

- Long life CLICK/CLACK mechanism
- Material: metal with chrome finish
- Highly resistant to mechanical damage
- Easy clean trap thanks to completely removable waste outlet •
- Thread for connection to wash-basin trap 5/4"

## Scope of supply Waste outlet wrench 5/4"

- Chrome-plated metal plug
- Silicone gasket 2 pcs
- Shower waste body

### Order number, Logistic information

| Code        | EAN    | Weight<br>(piece   packing   palett) | Dimensions<br>(piece   packing) | Quantity<br>(packing   palett) |
|-------------|--------|--------------------------------------|---------------------------------|--------------------------------|
|             |        |                                      |