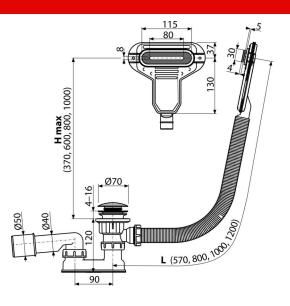

#### Features

- The length of the bathtub trap 120 cm
- Overflow flexi pipe
- Reduced installation height
- Easy clean CLICK/CLACK Closing waste by CLICK/CLACK
- Bath waste and overflow system
- Wet odour trap with swivel elbow

#### Order number, Logistic information

| Code        | EAN                  | Weight<br>(piece   packing   palett) | Dimensions<br>(piece   packing) | Quantity<br>(packing   palett) |
|-------------|----------------------|--------------------------------------|---------------------------------|--------------------------------|
| A516CKM-120 | 8595580561871 120 mm | 0,77   9,30   168,8 kg               | 220×360×75   595×435×395 mm     | 12   192 pcs                   |

Warranty

2/3 years \*

**Technical specifications** 

Resistance of odour trap against the pressure 588 Pa 

- Flow rate 48,6 l/min
- Overflow flow rate 27 l/min Thermal resistance 95 °C
- Odour trap 50 mm