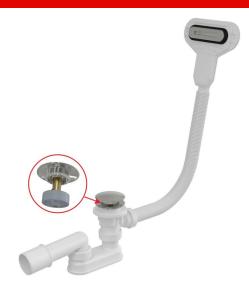

## A516CKM-120

Bath CLICK/CLACK waste and trap with flat overflow, chrome

#### Features

- The length of the bathtub trap 120 cm
- Overflow flexi pipe
- Reduced installation height
- Easy clean CLICK/CLACK Closing waste by CLICK/CLACK
- Bath waste and overflow system
- Wet odour trap with swivel elbow

### Scope of supply

- Assembly kit
- Chrome-plated metal grid and overflow cover
- Chrome-plated metal plug
- Chrome-plated brass outlet
- Waste and trap body with overflow
- Profiled seal
- Odour trap of polypropylene, thermally and chemically resistant