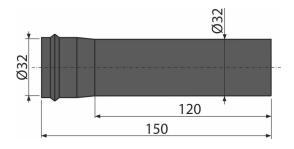

## Extension pipe

| Order number | . Logistic | information |
|--------------|------------|-------------|
|              |            |             |

|            |               | Weight                     | Dimensions                 | Quantity           |
|------------|---------------|----------------------------|----------------------------|--------------------|
| Code       | EAN           | (piece   packing   palett) | (piece   packing)          | (packing   palett) |
| A4000BLACK | 8595580562083 | 0,08   3,89   128,9 kg     | 155×40×40   590×240×390 mm | 50   1400 pcs      |