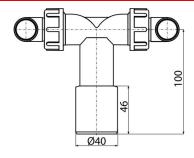

# P155Z

## Double connector DN40/32 / 17-23 with valves







#### Application

For the connection of up to two appliances For washing machines and other traps Connects various appliances to the waste pipe

#### **Features**

- Two connectors for various electrical appliances washing machines, dishwashers, etc.
- Valves with partition serve to direct the flow of water into the waste
- Material: polypropylene
- Direct connection to HT DN40/DN32 no need of another trap when installing additional household appliance
- The red plug is used for blinding the connector if it is not used.

#### Scope of supply

- Connector 17–23 mm 2 pcs
- Connector body
- Seal
- Connector seals 2 pcs
- Stoppers 2 pcs
- Return valve 2 pcs

## Order number, Logistic information

|       |               | Weight                     | Dimensions                 | Quantity