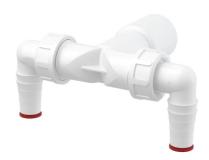

## Double connector DN40/32 / 17-23 with valves

#### Application

For the connection of up to two appliances For washing machines and other traps Connects various appliances to the waste pipe

#### **Features**

- Two connectors for various electrical appliances washing machines, dishwashers, etc.
- Valves with partition serve to direct the flow of water into the waste
- Material: polypropylene
- Direct connection to HT DN40/DN32 no need of another trap when installing additional household appliance
- The red plug is used for blinding the connector if it is not used.