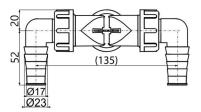

# P155Z

## Double connector DN40/32 / 17-23 with valves







#### Application

For the connection of up to two appliances For washing machines and other traps Connects various appliances to the waste pipe

#### **Features**

- Two connectors for various electrical appliances washing machines, dishwashers, etc.
- Valves with partition serve to direct the flow of water into the waste
- Material: polypropylene
- Direct connection to HT DN40/DN32 no need of another trap when installing additional household appliance
- The red plug is used for blinding the connector if it is not used.

#### Scope of supply

- Connector 17–23 mm 2 pcs
- Connector body
- Seal
- Connector seals 2 pcs
- Stoppers 2 pcs
- Return valve 2 pcs

## Order number, Logistic information

|       |               | Weight                     | Dimensions                 | Quantity