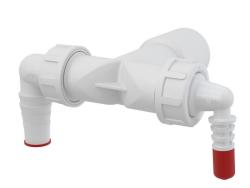

## Double connector DN40/32 / 8-23 with valves

#### Application

For the connection of up to two appliances For washing machines and other traps Connects various appliances to the waste pipe

#### **Features**

- Two connectors for various electrical appliances washing machines, dishwashers, dryers, boilers, air conditioning, heat recovery, etc.
- Valves with partition serve to direct the flow of water into the waste
- Material: polypropylene
- Direct connection to HT DN40/DN32 no need of another trap when installing additional household appliance
- The red plug is used for blinding the connector if it is not used.