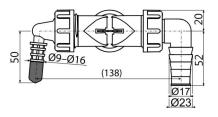

#### Scope of supply

- Elbow 17–23 mm 1 pc, Elbow 8–16 mm 1 pc
- Connector body
- Seal
- Connector seals 2 pcs
- Plug 1 pc
- Return valve 2 pcs

## Technical specifications

- Hose connector 8-16 mmHose connector 17-23 mm
- Thread for connection to the trap 1 "