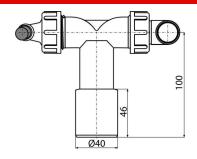

## Technical specifications

- Hose connector 8-16 mmHose connector 17-23 mm
- Thread for connection to the trap 1 "