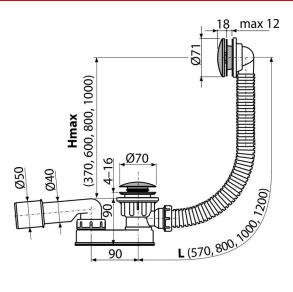

#### Features

- The length of the bathtub trap 57 cm
- Overflow flexi pipe
- Easy clean trap thanks to completely removable waste outlet
- Reduced installation height
- Closing waste by CLICK/CLACK
- Bath waste and overflow system
- Wet odour trap with swivel elbow

## Scope of supply

- Assembly kit Chrome-plated metal grid and overflow cover
- Chrome-plated metal plug
- Chrome-plated brass outlet
- Waste and trap body with overflow
- Profiled seal
- Odour trap of polypropylene, thermally and chemically resistant

Warranty 2/3 years \*

Technical specifications

- Resistance of odour trap against the pressure 588 Pa
- Flow rate 48,6 l/min
- Overflow flow rate 42 l/min
- . Thermal resistance 95 °C